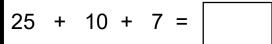

## Arithmetic

**4.** Do these calculations have the same answers? Write yes or no for each:

| Calculations      | Yes or No |
|-------------------|-----------|
| 4 + 2 and 2 + 4   |           |
| 3 x 5 and 5 x 3   |           |
| 20 – 3 and 3 – 20 |           |
| 35 ÷ 5 and 5 ÷ 35 |           |