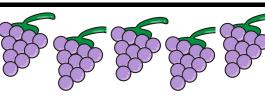

| _       |     |             |
|---------|-----|-------------|
| Grammar | and | punctuation |

www.themumeducates.com

Spellings

- 1. Which one of the following is a contraction? Tick one.
- **2.** Circle the adjectives in the following sentences:

1. television

□ Sheila's

2. there 3. thumb

□ their
□ didn't

4. wrong

u didn` □ hats and a shirt with long sleeves.

Girls at this school wear a green pinafore

- 5. further
- The bright sun rose over the green field.

## Reasoning





Are there enough grapes?

## Arithmetic





**4.** Do these calculations have the same answers? Write yes or no for each:

| Calculations      | Yes or No |
|-------------------|-----------|
| 4 + 2 and 2 + 4   |           |
| 3 x 5 and 5 x 3   |           |
| 20 – 3 and 3 – 20 |           |
| 35 ÷ 5 and 5 ÷ 35 |           |

**5**. Sara has 8 balls. Sana has 10 balls. They put all their balls together and share them equally between 2 buckets. How many balls are there in each bucket? Show your working.