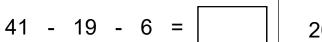

## Arithmetic

**4.** Do these calculations have the same answers? Write yes or no for each:

| Calculations      | Yes or No |
|-------------------|-----------|
| 4 + 2 and 2 + 4   |           |
| 3 x 5 and 5 x 3   |           |
| 20 – 3 and 3 – 20 |           |
| 35 ÷ 5 and 5 ÷ 35 |           |