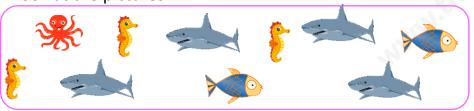

## Reasoning

**1**. Look at the pictures.

Complete the bar chart below, then answer the questions.

- · Which is the least famous sea creature?
- Which is most famous sea creature?