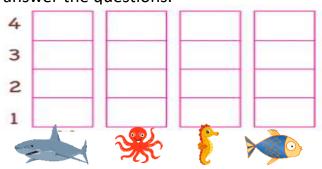

## Reasoning

**1**. Look at the pictures.

Complete the bar chart below, then answer the questions.

- · Which is the least famous sea creature?
- Which is most famous sea creature?