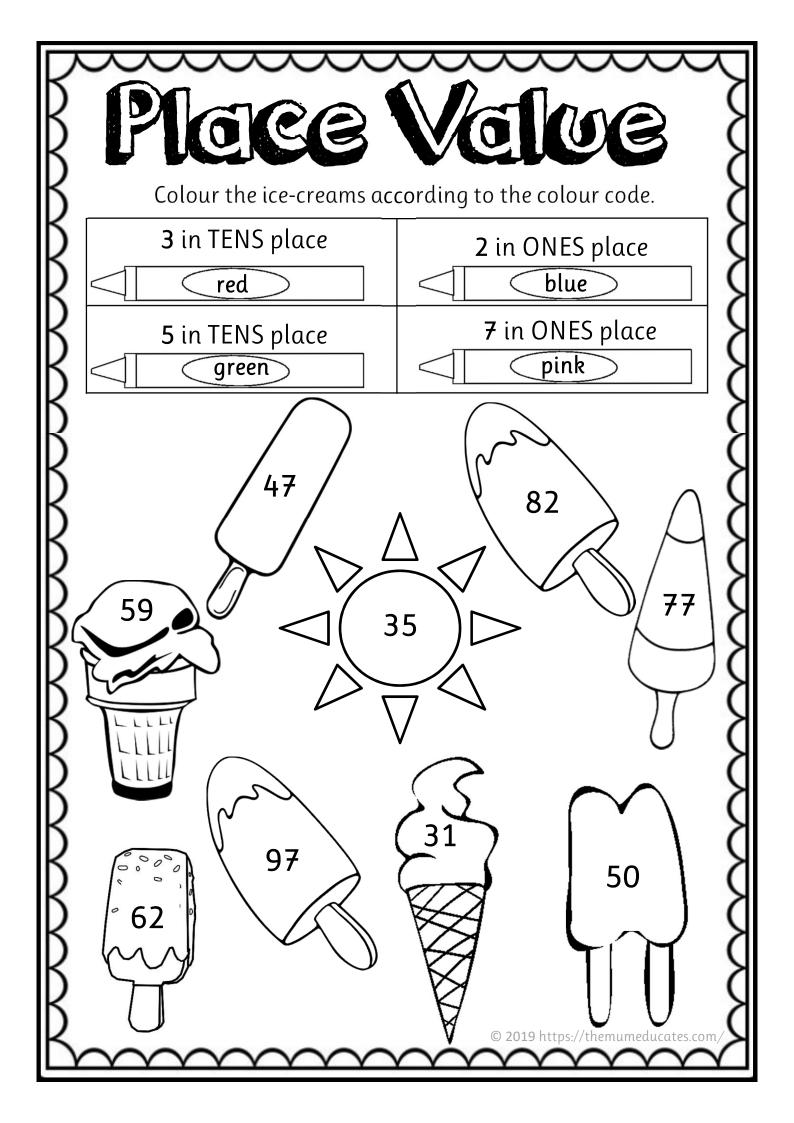

## Gremmer Gree Directions: Read each word and then write it in the correct column. © 2019 https://themumeducates.cor build brown prettu cook quietly happily neatly bench round WORDS dog long slowly eat crawl London powder Verb Adjective Adverb Noun Directions: Write a sentence below using a word from each column.



## COMPREHENSION

Read the story and answer the questions.

## Holly's Doll



Holly is very sad today. Holly is sad because she lost her favourite doll. She searched all around the house but she couldn't find it anywhere. Holly loved her beautiful doll. It was her birthday present from her mother.

1. Why is Holly sad?

2. Who gave this doll to Holly?

3. Write what do you think will happen next.