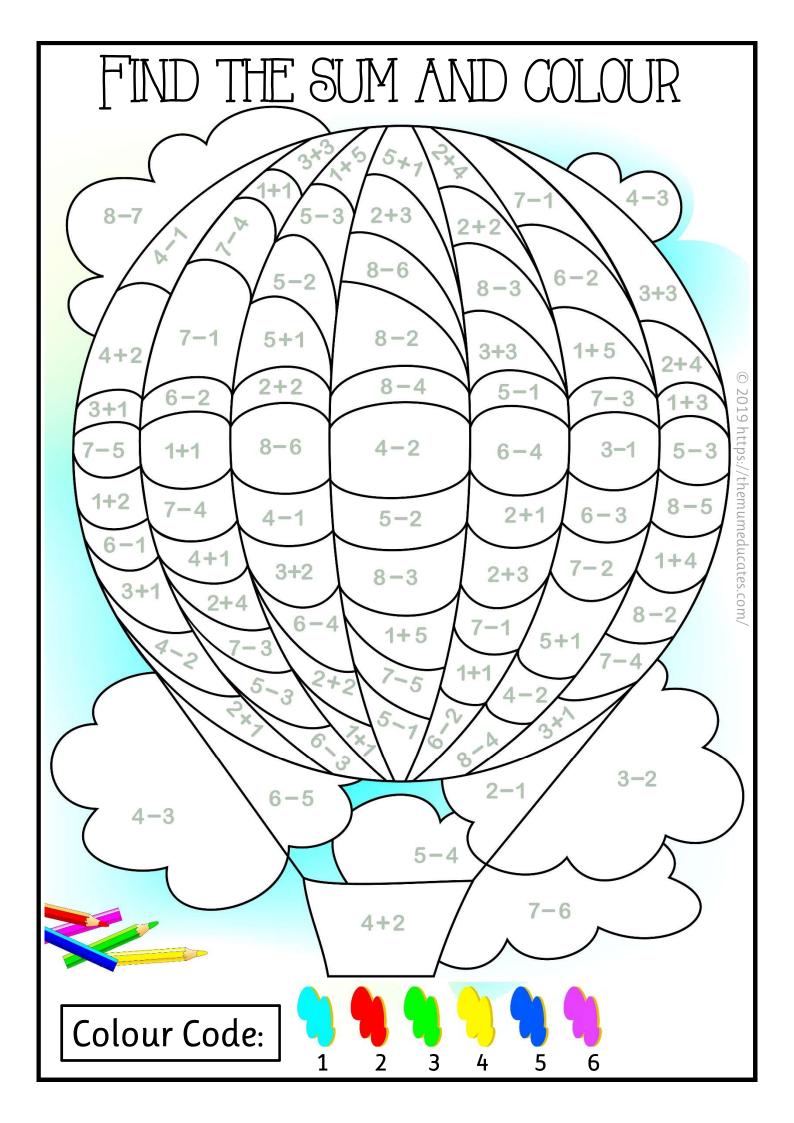

## Gremmer Gree Directions: Read each word and then write it in the correct column. © 2019 https://themumeducates.cor build brown prettu cook quietly happily neatly bench round WORDS dog long slowly eat crawl London powder Verb Adjective Adverb Noun Directions: Write a sentence below using a word from each column.



## COMPREHENSION

Read the story and answer the questions.

## Holly's Doll



Holly is very sad today. Holly is sad because she lost her favourite doll. She searched all around the house but she couldn't find it anywhere. Holly loved her beautiful doll. It was her birthday present from her mother.

1. Why is Holly sad?

2. Who gave this doll to Holly?

3. Write what do you think will happen next.