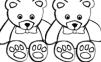

### Match the picture

**Directions:** Look at each set of pictures. Circle the correct multiplication sum that matches the picture.

a 3 x 4

a 4 x 5

a 3 x 4

b 2 x 3

b 5 x 3

(b) 2 x 3

c 2 x 4

c 3 x 4

[c] 6 x 3

a 2 x 5

a 5 x 3

a 5 x 2

b 6 x 3

b 3 x 6

b 2 x 4

c 5 x 4

c 4 x 5

c 2 x 1

© 2019 https://themumeducates.com/