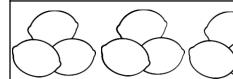

### Find and Colour

Directions: Colour the picture that matches the multiplication sum.