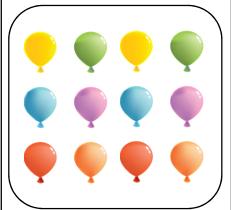

### Match the picture

**Directions:** Look at each set of pictures. Circle the correct multiplication sum that matches the picture.

a 3 x 4

a 4 x 5

a 3 x 4

b 2 x 3

b 5 x 3

(b) 2 x 3

c 2 x 4

c 3 x 4

[c] 6 x 3

a 2 x 5

a 5 x 3

a 5 x 2

b 6 x 3

b 3 x 6

b 2 x 4

c 5 x 4

c 4 x 5

c 2 x 1

© 2019 https://themumeducates.com/