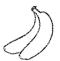

### Match the picture

**Directions:** Look at each set of pictures. Circle the correct multiplication sum that matches the picture.

a 3 x 4

a 4 x 5

a 3 x 4

b 2 x 3

b 5 x 3

(b) 2 x 3