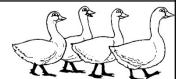

### Match the picture

**Directions:** Look at each set of pictures. Circle the correct multiplication sum that matches the picture.

a 3 x 4

a 4 x 5

a 3 x 4

b 2 x 3

b 5 x 3

(b) 2 x 3

c 2 x 4

c 3 x 4

[c] 6 x 3

a 2 x 5

a 5 x 3

a 5 x 2

b 6 x 3

b 3 x 6

b 2 x 4

c 5 x 4

c 4 x 5

c 2 x 1

© 2019 https://themumeducates.com/