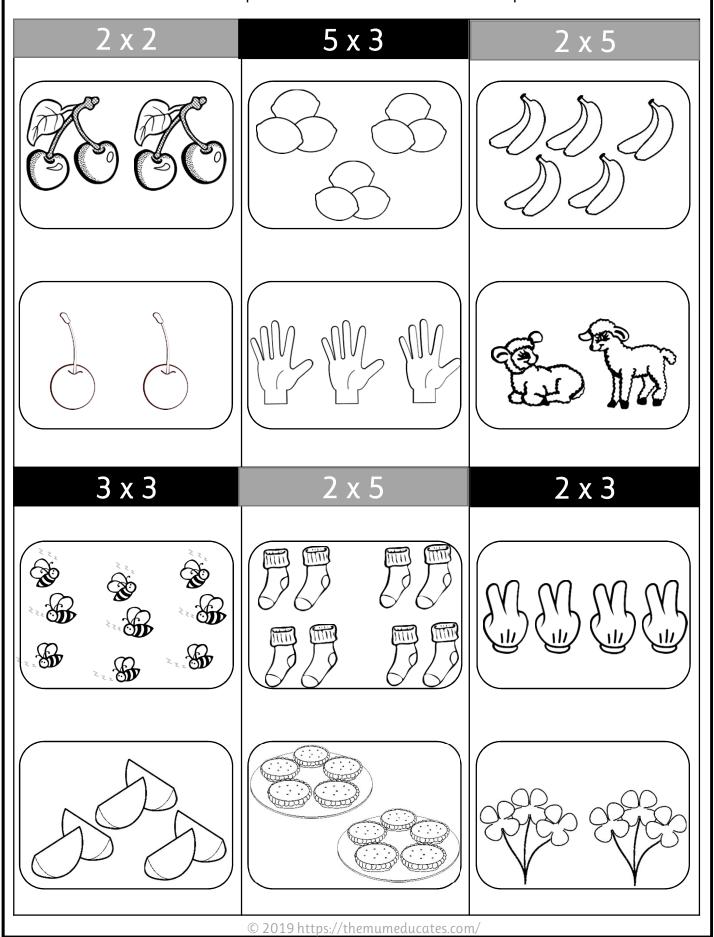

### Find and Colour

Directions: Colour the picture that matches the multiplication sum.