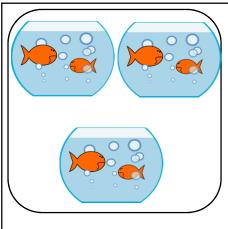

#### Example:

How many groups?

How many in each group? | 2

Addition Sentence: 
$$2 + 2 + 2 = 6$$

Multiplication sentence:  $| 3 \times 2 = 6 |$ 

$$3 \times 2 = 6$$

**Directions**: Write a repeated addition sentence to match.

There are \_\_\_\_ equal groups with \_\_\_\_ in each.

\_+\_\_\_\_=\_\_=\_\_\_

\_\_\_\_ + \_\_\_\_ + \_\_\_\_ = \_\_\_\_

There are \_\_\_\_ equal groups with \_\_\_\_ in each.

There are \_\_\_\_ equal groups with \_\_\_\_ in each.

There are \_\_\_\_ equal groups with \_\_\_\_ in each.

\_\_\_+\_\_=\_\_=

There are \_\_\_\_ equal groups with \_\_\_\_ in each.

\_\_\_\_ + \_\_\_\_ = \_\_\_\_