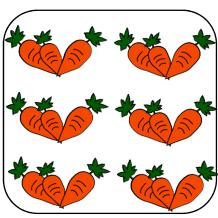

### Match the picture

**Directions:** Look at each set of pictures. Circle the correct multiplication sum that matches the picture.

a 3 x 4

a 4 x 5

a 3 x 4

b 2 x 3

b 5 x 3

(b) 2 x 3

c 2 x 4

c 3 x 4

[c] 6 x 3

a 2 x 5

a 5 x 3

a 5 x 2

b 6 x 3

b 3 x 6

b 2 x 4

c 5 x 4

c 4 x 5

c 2 x 1

© 2019 https://themumeducates.com/