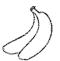

### Match the picture

**Directions:** Look at each set of pictures. Circle the correct multiplication sum that matches the picture.

a 3 x 4

a 4 x 5

a 3 x 4

b 2 x 3

b 5 x 3

(b) 2 x 3