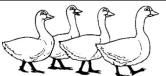

### Match the picture

**Directions:** Look at each set of pictures. Circle the correct multiplication sum that matches the picture.

a 3 x 4

a 4 x 5

a 3 x 4

b 2 x 3

b 5 x 3

(b) 2 x 3

c 2 x 4

c 3 x 4

[c] 6 x 3

a 2 x 5

a 5 x 3

a 5 x 2

b 6 x 3

b 3 x 6

b 2 x 4

c 5 x 4

c 4 x 5

c 2 x 1

© 2019 https://themumeducates.com/