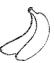

### Match the picture

**Directions:** Look at each set of pictures. Circle the correct multiplication sum that matches the picture.

a 3 x 4

a 4 x 5

a 3 x 4

b 2 x 3

b 5 x 3

(b) 2 x 3