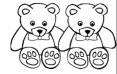

### Match the picture

**Directions:** Look at each set of pictures. Circle the correct multiplication sum that matches the picture.

a 3 x 4

a 4 x 5

a 3 x 4

b 2 x 3

b 5 x 3

(b) 2 x 3

c 2 x 4

c 3 x 4

[c] 6 x 3

a 2 x 5

a 5 x 3

a 5 x 2

b 6 x 3

b 3 x 6

b 2 x 4

c 5 x 4

c 4 x 5

c 2 x 1

© 2019 https://themumeducates.com/