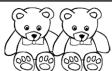

### Match the picture

**Directions:** Look at each set of pictures. Circle the correct multiplication sum that matches the picture.

a 3 x 4

a 4 x 5

a 3 x 4

b 2 x 3

b 5 x 3

(b) 2 x 3

c 2 x 4

c 3 x 4

[c] 6 x 3

a 2 x 5

a 5 x 3

a 5 x 2

b 6 x 3

b 3 x 6

b 2 x 4

c 5 x 4

c 4 x 5

c 2 x 1

© 2019 https://themumeducates.com/