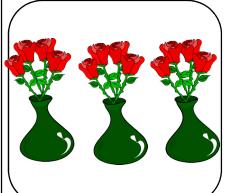

### Match the picture

**Directions:** Look at each set of pictures. Circle the correct multiplication sum that matches the picture.

a 3 x 4

a 4 x 5

a 3 x 4

b 2 x 3

b 5 x 3

(b) 2 x 3

c 2 x 4

c 3 x 4

[c] 6 x 3

a 2 x 5

a 5 x 3

a 5 x 2

b 6 x 3

b 3 x 6

b 2 x 4

c 5 x 4

c 4 x 5

c 2 x 1

© 2019 https://themumeducates.com/