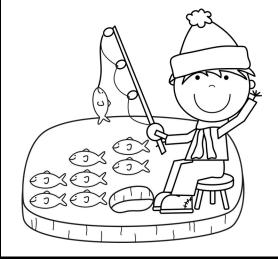

7 Complete the sentences below.

one more than 7 is

one more than 9 is \_\_\_\_\_

8 Ben has 8 fish.

Jane has 2 fewer.

How many fish does Jane have?

I mark

Draw hands on the clock to show that the time is 3 o' clock.