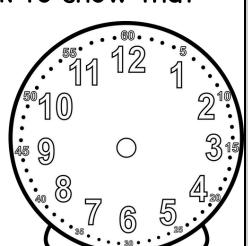

7 Complete the sentences below.

one more than 7 is

one more than 9 is \_\_\_\_\_

8 Ben has 8 fish.

Jane has 2 fewer.

How many fish does Jane have?

I mark

Draw hands on the clock to show that the time is 3 o' clock.